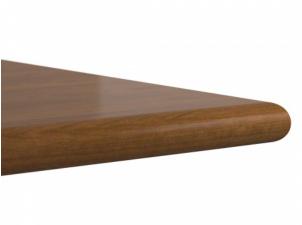

## 16465/17465 RANDOM PLANK TOP -FULL BULLNOSE EDGE

#### Min Order: 6

1.25" thick solid random plank table top with half bullnose edge available in Ash (16465) or Maple (17465) wood species.

Consists of pieces of wood in varying widths. Minimum order: 6

#### Corners

Standard is Square, optional Eased or optional 3" radius also available (cost for radius but not eased). **Dimensions** 

• 16465/17465: 1.25" eased edge random plank