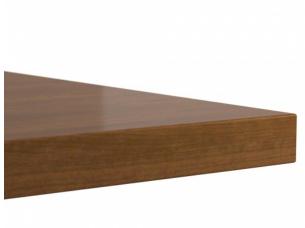

## 16460/17460 RANDOM PLANK TOP -EASED EDGE

#### Min Order: 6

1.25" thick solid random plank table top with eased edge available in Ash (16460) or Maple (17460) wood species.

Consists of pieces of wood in varying widths. **Minimum order: 6** 

#### Corners

Standard is Square, optional Eased or optional 3" radius also available (cost for radius but not eased). **Dimensions** 

• 16460/17460: 1.25" eased edge random plank