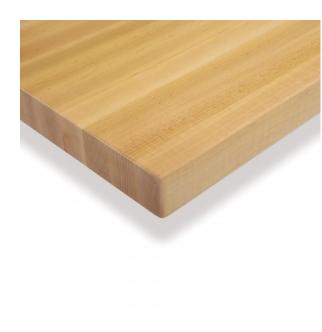

# 16360 / 17360 BUTCHER BLOCK TOP - EASED EDGE

Min Order: 6

1.5" thick solid random plank table top with eased edge available in Ash (16360) or Maple (17360) wood species. Consists of pieces of wood in the same width and length.

### Corners

Standard is Square, optional Eased or optional 3" radius also available (cost for radius but not eased).

#### **Dimensions**

• **16360/17360:** 1.5" eased edge solid butcher block