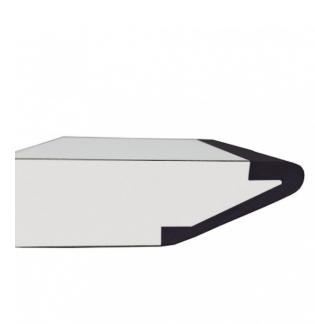

## 71120 POLYURETHANE EDGE TOP

Shelby Williams introduced the **urethane edge table top** line several years ago with our **71111** bullnose and **71333** no-drip edge. People have responded well to the urethane product because it is softer than a PVC edge and anti-microbial. The fact that we mold the edge directly to the table core makes it virtually impossible to remove. We are pleased to be expanding the urethane fused edge table line with the introduction of the **71120** edge. This edge is a **reverse knife profile** that is clean and creates a very sleek looking table. We think the table is perfect for contemporary dining applications where durability needs to dovetail into clean modern style.

## Dimensions

• 1.25" x .375" molded urethane fused edge, reverse knife, with laminated surface several colors available, see finishes.