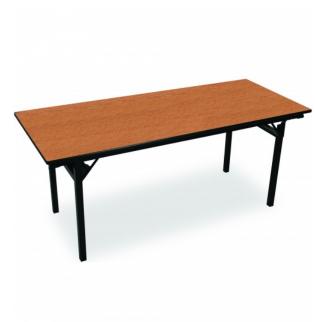

## VTD-LS SERIES VTD LS LAMINATE FOLDING TABLES

Laminate Folding Tables

## Features:

- Wilsonart® High-Pressure Laminate Surface.
- Black Vinyl "T" Mold Edge.
- 30" Table Height.
- Full Length Unitized Steel Chassis.
- 1.5" Square Folding Legs with Black Epoxy Tufcote™® Finish.
- Minimum order quantity of 10 applies to all colors except 1595-60 Black, which has an MOQ of 1

## **Options:**

- Available in Standard Laminate Finish: Montana Walnut (MWN), Wild Cherry (WDC), Black (BL), Blackstar Granite (BGN), Graphite Nebula (GNB), and Gray Glace (GG).
- For Additional Wilsonart® Laminates, Call for Pricing, Minimum Order Requirement, and Lead Time.
- Custom Sizes by Special Quote Only.
- Standard sizes include:
  - 18"W x 60"L x 30"H
  - ∘ 18"W x 72"L x 30"H
  - o 18"W x 96"L x 30"H
  - o 24"W x 60"L x 30"H
  - o 30"W x 72"L x 30"H
  - o 30"W x 96"L x 30"H
  - Round:
    - **30**"
    - **36**″
    - **48**″
    - **60**″
  - o Square:
    - 30" × 30"
    - 36" x 36"
    - 42" x 42"
    - 48" x 48"
    - 60" x 60"
  - Serpentine:
    - 30"W x 48"L
    - 30"W x 54"L
    - 30"W x 60"L