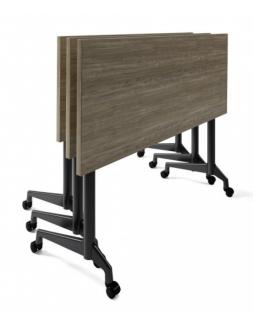

## **CHZFT1440 FLIP-TOP T-BASE**

Chaz tables are designed for mobility and durability.

## Features:

- Flip-Top
- Single Pull Actuator Centered on User Side of Top
- T-Base is made from partially recycled steel column that is mechanically fastened onto the cast aluminum foot
- Casters (two locking, two non-locking)
- 1440/1405 Laminate Top with PVC Edge