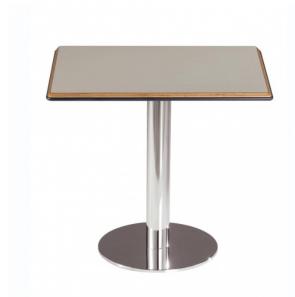

## **B53 SERIES MULTIPURPOSE TABLE**

Café tables include a wide variety of tabletop and table base combinations. Suitable for stone table tops.

## Features:

- Steel Column
- Steel Base
- Molded Plastic Glides

**Dimensions** 28.75" OAH w/1.25" top

Weight: 69.00Lbs.