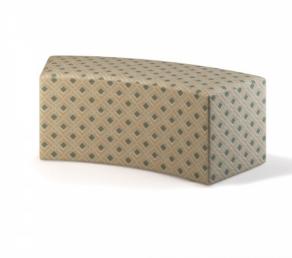

# **T-3318 OTTOMAN**

Ottomans offer playful, colorful, and flexible seating options for casual spaces. Choose from standard shapes and sizes or create your own custom shape and size.

#### Dimensions

W 22" ,D 50.5" ,Seat H 18" YDS: 2.25

**Yardage:** 2.75

Weight: 35.00Lbs.