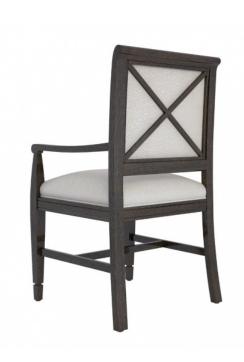

## **4007-AFB WOOD ARM CHAIR**

Wood multipurpose dining arm chair. Upholsered inside back with decorative "X" wood back treatment.

#### Features:

Standard Seat Style: Upholstered
Inside Back Material: Upholstered

• Outside Back Material: Exposed Wood

• Frame Quality Species: High Quality Hardwood

Casters (Front Only)Casters (Front and Back)