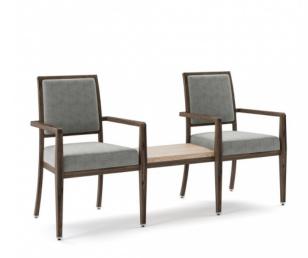

## 9209-1TA TANDEM SEATING

Lightweight Tandem chair with aluminum frame in choice of powdercoat or Tufgrain faux wood grain finish.

## **Features:**

- Choice of 2-seat unit with 1 table or 3-seat unit with 2 tables.
- Available with fully upholstered back as shown or with integrated handhold option shown in alternate view.
- High density molded foam seats
- Nickel rubber cushion glides
- Walnut Tufgrain frame finish is standard.
- 1.25" thick PVC edge table top with choice of laminate and edge band color.
- 2-Seat Unit dimensions: 66"W x 22"D x 37.25"H
- 3-Seat Unit dimensions: 108.75"W x 22"D x 37.25"H
- Table Top is trapezoid shaped: 28.5"W at the back x 23.5" at the front x 16.25"D
- Frame consists of approximately 25-30% recycled content