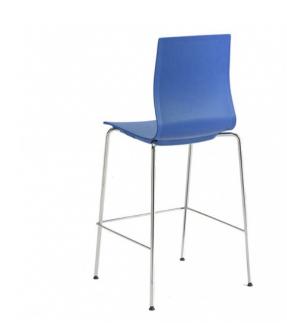

## Shelby Williams®

www.shelbywilliams.com | (423) 623-0031

Lightweight High-Performance Stool in Multiple Styles and Colors. Sleek Styling and Ergonomic Design.

## Features:

- Reinforced polypropylene seat with chamfered detailing
- Passive flex back
- Contoured seat pan protects chairs as they stack
- Variety of shell and frame colors
- Stools stack 5 high. Upholstered seat stools stack
  4 high. Upholstered seat/back stools stack 3 high.
- Holds up to 350 lbs.
- This product is available in our CET extension.
  Download it here.

## **Dimensions**

21.75"W x 19.75"D x 38"H, 26.75"SH

Weight: 18.00Lbs.