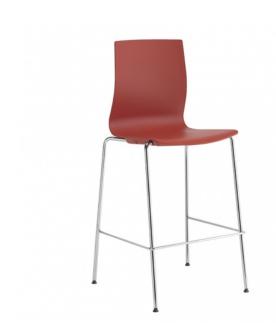

## Shelby Williams®

www.shelbywilliams.com | (423) 623-0031

Lightweight High-Performance Stool Chair in Multiple Styles and Colors. Sleek Styling and Ergonomic Design.

## Features:

- Reinforced polypropylene seat with chamfered detailing
- Passive flex back
- Contoured seat pan protects chairs as they stack
- Variety of shell and frame colors
- Stools stack 5 high. Upholstered seat stools stack
  4 high. Upholstered seat/back stools stack 3 high.
- Holds up to 350 lbs.
- This product is available in our CET extension.
  Download it here.

## **Options:**

- Upholstered seat or seat/inside back
- Side chair, arm chair and stool
- Sled base side chair

## **Dimensions**

21.75"W x 19.75"D x 45"H, 28.75"SH

Weight: 18.00Lbs.