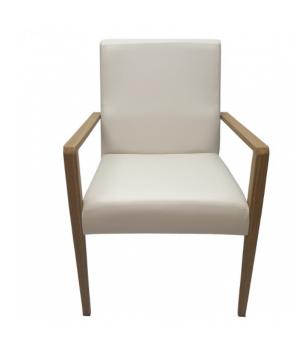

## Shelby Williams®

www.shelbywilliams.com | (423) 623-0031

Lightweight side chair with aluminum frame in choice of powdercoat or Tufgrain faux wood grain finish.

## Features:

- Non-Stacking
- Holds up to 350 pounds
- High density molded foam seat
- Choice of powdercoat frame finish
- Nickel swivel glide standard
- Frame consists of approximately 25-30% recycled content

## **Options:**

- Choice of Tufgrain Metal Finish
- Padded arms (requires an additional .10 yards of COM per chair)
- Front casters

## **Dimensions**

24.5"W x 26.875"D x 36"H, 21"SW, 19.5"SD, 18.875"SH, 25.25"AH

Yardage: 1.75

Weight: 21.00Lbs.