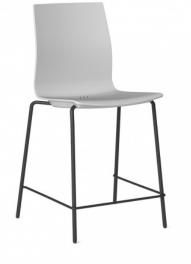

## G-301-2CSO SEDERA OUTDOOR COUNTER STOOL

Lightweight High-Performance Stool Chair in Multiple Styles. Sleek Styling and Ergonomic Design.

## Features:

- Reinforced polypropylene seat with chamfered detailing
- Rain Cloud shell is standard
- Passive flex back
- Contoured seat pan protects chairs as they stack
- Choice of Absolute Black or Bright White UV frame finish
- Drain holes in seat allow for easy water and spill drainage
- Variety frame colors
- Stools stack 5 high
- Holds up to 350 lbs.

## **Options:**

Additional shell and/or frame colors available by special request

Dimensions

21.75"W x 19.75"D x 38"H, 26.75"SH

Weight: 18.00Lbs.