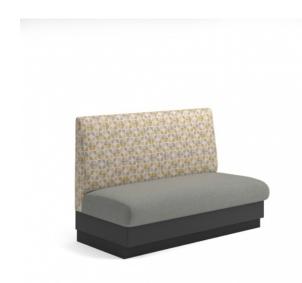

## WH WHITFIELD

Dining booth with removable waterfall seat. Available in multiple heights and optional wipeout channel.

## Features:

- Removable Waterfall Seat
- Spring Seat
- Upholstered Back Pad
- Black Vinyl Base
- Freestanding single booths or wall benches must be anchored to the floor

Yardage: 4

## **Options:**

- Wood or Laminate Base
- Upholstered Wipeout Channel
- Upholstered Outside Back: Add AA to Model number .4 yds per ft.
- Optional Lengths: Standard Deuce Length to 36" / 37" to Standard/Double Length / 49" to 60" / Single over 60"