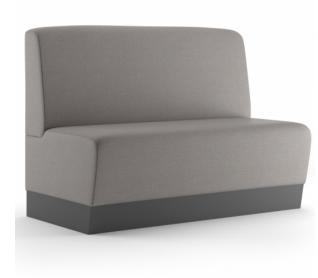

## **MN MENLO PARK**

Dining booth. Plain inside back and web seat. Available in a variety of standard sizes or may be customized.

### Features:

- Web Seat
- Plain Inside Back
- Double Needle Reinforced Stitching
- Finished Ends
- Upholstered Outside Back, Single
- Wallbench, Unfinished Outside Back
- Freestanding single booths or wall benches must be anchored to the floor