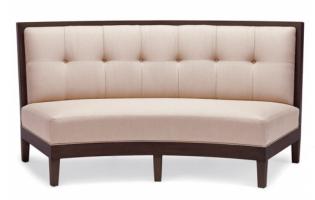

## **M592 SAUSALITO**

Dining booth with spring seat, tufted inside back and wooden base and tapered legs.

## Features:

- Wood base and tapered legs
- Wood top and end cap
- Choice of standard wood finish
- Spring seat
- Upholstered deep bun tufted inside back
- Upholstered plain outside back