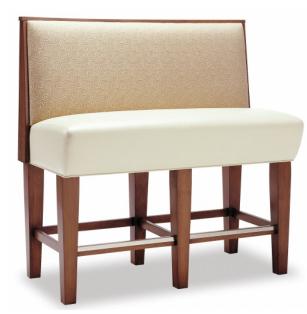

## M582 DES PERES

Bar height booth, features spring seat and upholstered outside back.

## Features:

- Wood Top and End Trim
- Wood Tapered Legs
- Wood Front Stretchers
- Stainless Steel Clad Channel Molding
- Standard Wood Finishes
- Spring Seat
- Upholstered Outside Back
- Freestanding single booths or wall benches must be anchored to the floor