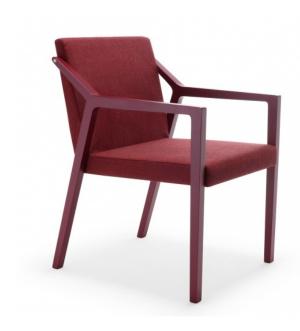

## **BR-1084-1 POMPEII ARM CHAIR**

## **Features:**

A collection inspired by the concept of hospitality understood both as ergonomics of shapes and as an expression of confidence and comfort. The soft lines of the shell, which can be customized with colors and fabrics, seem suspended on a rigorous structure in beech wood that generates empathy from the first glance, evoking familiar scenarios and atavistic geometries. The profiles of Pompeii seem to echo the primordial lines of pictograms and rock carvings, updating them in a contemporary style that elevates the chair itself to a symbol of hospitality.

## **Options:**

Casters on all four legs (Minimum order of 25 chairs) **Dimensions** 

21.25"W x 25.5"D x 33.5"H, 18"SH, 19.25"SD, 26"AH

Weight: 20.00Lbs.