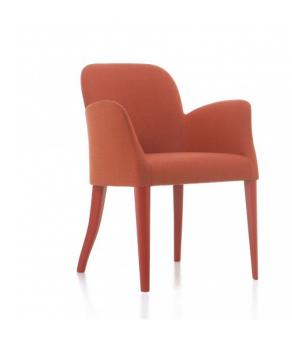

## **BR-1074 BLUSH ARM CHAIR**

A modern classic! A blend of craftsmanship, passion and the latest technological production methods, with a sturdy polyurethane shell and internal structure in steel, Blush is a reassuring yet exciting reinterpretation of classic shapes, adapted for today's spaces and lifestyles. Cozy and distinctive, it can be used alone or in clusters to create an ideal space for dining, waiting or socializing.

**Options:** 

Casters on all four legs (Minimum order of 25 chairs) **Dimensions** 24"W x 23.25"D x 33"H, 18.5"SH, 26.5"AH

Yardage: 2

Weight: 26.50Lbs.