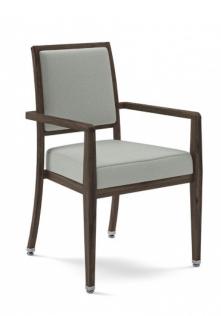

## 9209-1 ALUMINUM DINING ARM CHAIR

Lightweight arm chair with aluminum frame in choice of powdercoat or Tufgrain faux wood grain finish

#### Features:

- Choice of Tufgrain or Powdercoat frame finish
- High density molded foam seat
- Holds up to 350 pounds
- Chairs stack 5 high
- Nickel rubber cushion glides
- Frame consists of approximately 25-30% recycled content

### **Options:**

- Optional casters on front legs
- Padded arms (requires an additional .10 yards of COM per chair)
- Cart #79

#### **Dimensions**

23"W x 24.5"D x 37"H, 20.25"SW, 19"SH, 19"SD, 25.875"AH

Yardage: 1.5

Weight: 20.00Lbs.