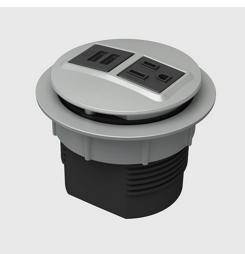

## NODE

## Price: \$344.00

Node's clean, flush mount design is sure to complement a wide range of aesthetics, while its stylish plated or powder coat in die-cast construction. Refined but versatile, Node offers a range of power, data and USB configurations including a 2amp USB duplex, ideal for charging two tablets and other USB-friendly electronics. Node is UL approved and is available in a 15 amp cord.

## Standard Features:

- Available in Black, Silver, Parchment, Satin Nickel Plated, Dark Bronze Plated
- Available in the below configurations:
- 2 Power 0 Data
- 1 Power 1 Data
- 1 Power 1 USB
- Available with 2 amp USB duplex ideal for charging two tablets and other USB friendly electronics