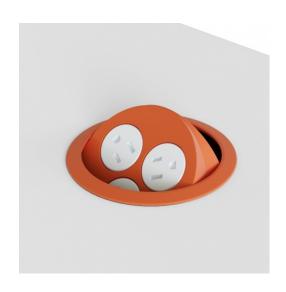

## ECLIPSE 2 POWER, 1 USB - 72" CORD

**Price:** \$401.00

Eclipse is a great way to round out your power and data needs. First you see its modern circular simplex design—then the face cleverly rotates to hide away when not in use. Three port options. Mounts in surface.

## **Standard Features:**

- Soft Touch Finish available in Black, White, Green & Orange
- Technology Specifications: 2 standard outlets and 1 USB
- Available in 2 amp USB duplex ideal for charging iPad®, iPhone®, and all other USB compatible devices.
- Sleek design which allows product to rotate to open and close to expose or hide power
- Hole Mount (4 1/2" diameter)
- Corded only
- Able to be mounted in table tops 3/4" 11/2" thick
- 72" long power cord is standard