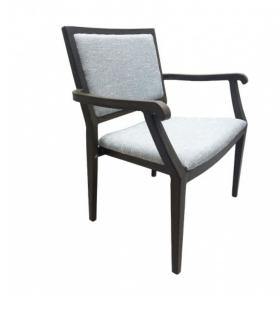

## 8755-1 ALUMINUM STACKING ARM CHAIR

Lightweight arm chair with aluminum frame in choice of powdercoat or Tufgrain faux wood grain finish.

## Features:

- Standard in Tufcote finish
- High density molded foam seat
- Holds up to 350 pounds
- Stacks 4 High
- Metal glides
- Frame consists of approximately 25-30% recycled content

## **Options:**

- Tufgrain Woodgrain finish
- Optional casters for front legs
- Padded Arms (requires an additional .10 yards of COM per chair)
- Nylon glides
- Cart #79

Dimensions

33.25H x 23W x 22.5D x 17.5SH x 19.5SW x 25AH