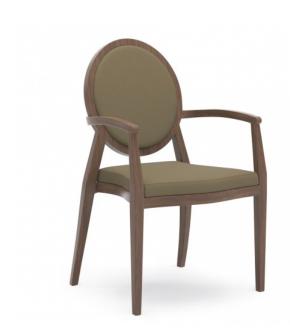

## 7952-1 ALUMINUM STACKING ARMCHAIR

Lightweight arm chair with aluminum frame in choice of powdercoat or Tufgrain faux wood grain finish.

#### Features:

- Aluminum Frame
- Tapered Aluminum Frame
- High density molded foam seat
- Holds up to 350 pounds
- Tufcote finishes (excludes white)
- Box Seat
- Stacks 5 High
- Nickel rubber cushion glides
- Frame consists of approximately 25-30% recycled content

## **Dimensions**

37.75H x 23.75W x 25D, 19SH x 20.5SW x 19.5SD, 26AH

Yardage: 1.4

Weight: 17.00Lbs.