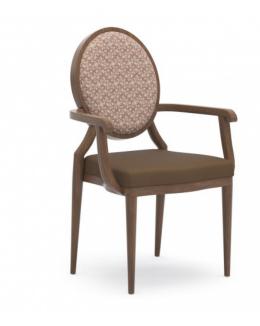

# 7951-1 ALUMINUM STACKING ARM CHAIR

Lightweight arm chair with aluminum frame in choice of powdercoat or Tufgrain faux wood grain finish.

#### Features:

- Aluminum Frame
- Tufcote finishes (excludes white)
- Holds up to 350 pounds
- High density molded foam box seat
- Side Chair available
- Stacks 5 High (stack of 5 is 34" deep by 57" high)
- Nylon swivel glides with dual Perma-Lock umbrella clips.
- Frame consists of approximately 25-30% recycled content

## Dimensions

25"W x 20"D x 38"H, 19"SH, 19SW, 17.25"SD, 26.25"AH

Weight: 20.00Lbs.