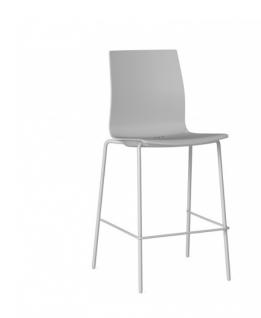

## G-301-20 SEDERA OUTDOOR BARSTOOL

Lightweight High-Performance Stool Chair in Multiple Style. Sleek Styling and Ergonomic Design.

#### Features:

- Reinforced polypropylene seat with chamfered detailing
- Passive flex back
- Rain Cloud shell is standard
- Contoured seat pan protects chairs as they stack
- Choice of Absolute Black or Bright White UV frame finish
- Drain holes in seat allow for easy water and spill drainage
- Stools stack 5 high
- Holds up to 350 lbs.
- This product is available in our CET extension.

### **Dimensions**

21.75"W x 19.75"D x 45"H, 28.75"SH

Weight: 18.00Lbs.