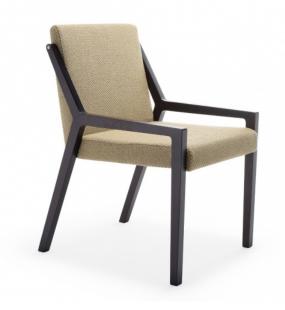

## **BR-1084 POMPEII SIDE CHAIR**

## Features:

A collection inspired by the concept of hospitality understood both as ergonomics of shapes and as an expression of confidence and comfort. The soft lines of the shell, which can be customized with colors and fabrics, seem suspended on a rigorous structure in beech wood that generates empathy from the first glance, evoking familiar scenarios and atavistic geometries . The profiles of Pompeii seem to echo the primordial lines of pictograms and rock carvings, updating them in a contemporary style that elevates the chair itself to a symbol of hospitality. **Options:** 

Casters on all four legs (Minimum order of 25 chairs) **Dimensions** 

21.25"W x 25.5"D x 33.5"H, 18"SH, 18"SD

Weight: 20.00Lbs.