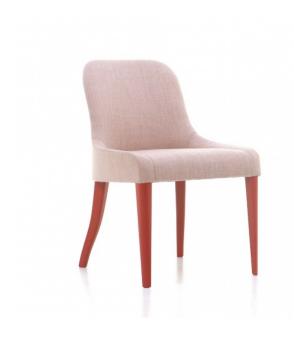

## **BR-1070 BLUSH SIDE CHAIR**

A modern classic! A blend of craftsmanship, passion and the latest technological production methods, with a sturdy polyurethane shell and internal structure in steel, Blush is a reassuring yet exciting reinterpretation of classic shapes, adapted for today's spaces and lifestyles. Cozy and distinctive, it can be used alone or in clusters to create an ideal space for dining, waiting or socializing.

**Options:** 

Casters on all four legs (Minimum order of 25 chairs) **Dimensions** 24"W x 23.25"D x 33"H, 18.5"SH

**Yardage:** 1.75

Weight: 23.00Lbs.