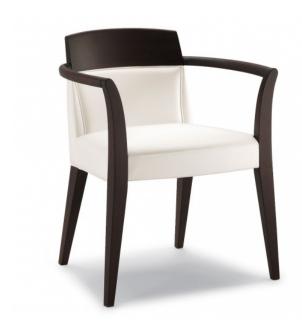

## **BR-1052-OA1 CATALINA ARM CHAIR**

Harmony takes shape. Generous and sleek, this chair gives an immediate impression of well-being and comfort, together with a sense of refined elegance. The armrests are the extension of the back legs, and link into the back, drawing a soft curve and offering relaxation and support for the body. The ideal seating to give a distinguishing touch to a refined restaurant or club, creating an atmosphere of warm hospitality and excellent taste.

## **Options:**

Casters on all four legs (Minimum order of 25 chairs) **Dimensions** 23.75"D x 25.5"W x 30.25"H, 18.5"SH, 18"SD, 26.75"AH

Yardage: 1.25

Weight: 19.25Lbs.