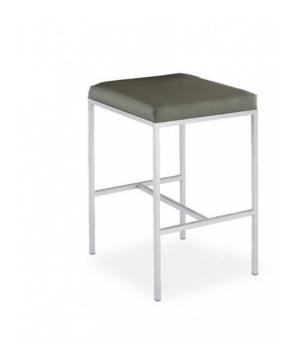

## 9661BB COMIDA COUNTER STOOL

Minimalist Modern Designed Metal Seating with Upholstered Seat Bolster Back Backless

#### Features:

- Standard powdercoat finish
- Polished chrome
- Heavy duty steel frame
- Standard black plastic glides
- 9661BB Backless Version 2.2 yds
- This product is available in our CET extension.
  Download it here.

#### **Dimensions**

24"H x 18"W x 19.75"D, 24" Seat

Yardage: 2.2

Weight: 18.00Lbs.