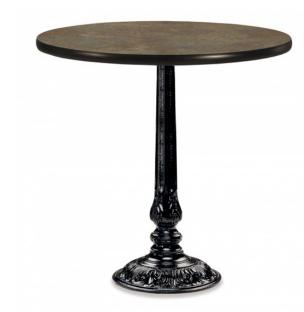

## **B80 SERIES MULTIPURPOSE TABLE**

Multipurpose table appropriate for dining and meeting. Decorative sculpted cast iron base plate and column.

Features:

- Cast Iron
- MPT1

**Dimensions** 29.75" Overall Table Height 30" Overall Table Height, Group E Only