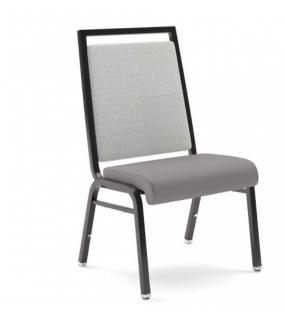

## 8692/8692AB EXTRA WIDE ALUMINUM BANQUET CHAIR

Aluminum Stacking Banquet Chair

#### Features:

- 1" Tubular Aluminum Frame
- Extra wide seats for added comfort are 20+% wider than the average standard banquet chair
- Waterfall high density foam seat
- Tufcote finishes
- Stacks 10 High
- Nylon swivel glides with dual Perma-Lock umbrella clips
- Frames consist of approximately 25-30% recycled content

### **Options:**

- Action Back
- Retractable Ganging Mechanism
- Tufgrain Frame Finish
- Chair carts 77 or 79

#### Dimensions

22"W x 24"D x 36"H, 18"SW, 17"SD

Yardage: 1