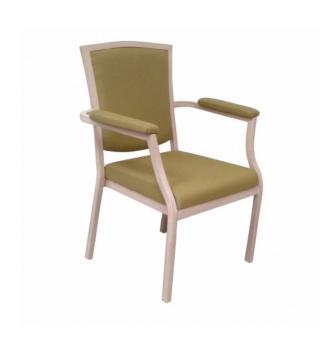

## 8674-1 ALUMINUM STACKING ARM CHAIR

Lightweight side chair with aluminum frame in choice of powdercoat or Tufgrain faux wood grain finish.

#### Features:

- Aluminum Frame
- Tufcote finishes (excludes white)
- Holds up to 350 pounds
- High density molded foam box seat
- Stacks 6 High
- Nylon swivel glides with dual Perma-Lock umbrella clips
- Frame consists of approximately 25-30% recycled content

## **Dimensions**

34.75H x 25.75W x 22.75D, 18SH x 19.75SW x 17SD, 26.5AH

Yardage: 1,5

Weight: 15.00Lbs.