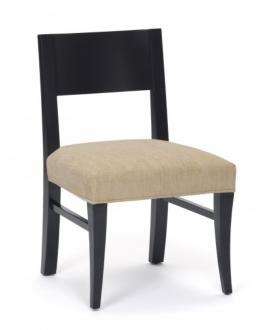

## 7082 WOOD SIDE CHAIR

Contemporary styled wood frame side chair with upholstered pad seat, solid wood inside and outside back. Casters available.

Features:

**Dimensions** 33"H x 20.5"W x 22.5"D, 18.5" Seat Height